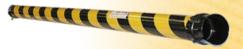

## **GUARDS & HOSE**

 Unique striped safety feature

- Stamped & rated to comply with Australian and International Standards
- Robust design and construction backed by decades of engineering to ensure the highest quality & safety standards
- Eyelet in bell housing allows locking by cable ties & complies with WHS requirements

• Weather resistance

- Rigid guards or flexible style hose cater for most requirements
- Suitable for use on Power Lines & Wires as visual warning, mechanical protection and electrical insulation

# Tiger Tails® Class I - 650v

AS4202 - HDPE

DB35A | 2.5m x 35mm

DB35ARB | 2.5m x 35mm

DB35ARB125 | 1.25m x 35mm

DB45A 2.5m x 45mm

LS70 2m x 70mm