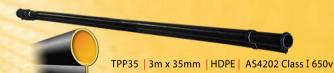

# Tiger Tails® Class I - 650v

AS4202 - HDPE

DB35A | 2.5m x 35mm

DB35ARB | 2.5m x 35mm

DB35ARB125 | 1.25m x 35mm

DB45A 2.5m x 45mm

LS70 2m x 70mm