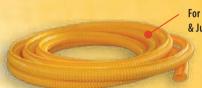

### Wire Guards and Hose

For Stay & Guy Wires (not rated for electrical insulation)

GG 2m x 45mm HDPE

For Covering Bonds, Bridges & Jumper Wires

IPEP | 10m x 35mm | EVA | AS4202 Class I 650v

Sulfable of Soldinge TPLBL | AS4202 Class I 650v Label