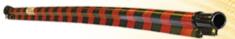

# Tiger Tails® Class I - 650v

AS4202 - HDPE

DB35A | 2.5m x 35mm

DB35ARB | 2.5m x 35mm

DB35ARB125 | 1.25m x 35mm

DB45A 2.5m x 45mm

LS70 2m x 70mm