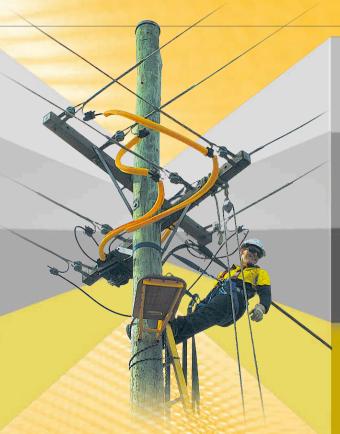

## **GUARDS & HOSE**

 Unique striped safety feature

- Stamped & rated to comply with Australian and International Standards
- Robust design and construction backed by decades of engineering to ensure the highest quality & safety standards
- Eyelet in bell housing allows locking by cable ties & complies with WHS requirements

• Weather resistance

- Rigid guards or flexible style hose cater for most requirements
- Suitable for use on Power Lines & Wires as visual warning, mechanical protection and electrical insulation

## **GUARDS & HOSE**