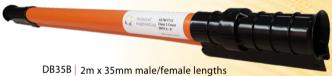

## **Recommended Products**

45B | 2m x 45mm male/female lengths PE, Yellow outer, Black inner safety feature ASTM F 712, Class 2 14.6KV\*

DB35B | 2m x 35mm male/female lengths PE, Orange outer, Black inner safety feature ASTM F 712, Class 3 26KV\*