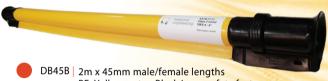

## **Recommended Products**

45B | 2m x 45mm male/female lengths PE, Yellow outer, Black inner safety feature ASTM F 712, Class 2 14.6KV\*

DB35B | 2m x 35mm male/female lengths PE, Orange outer, Black inner safety feature ASTM F 712, Class 3 26KV\*