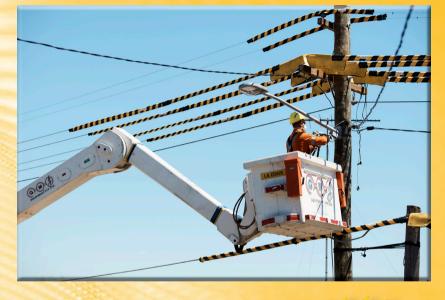

 Unique striped safety feature

- Stamped & rated to comply with Australian and International Standards
- Robust design and construction backed by decades of engineering to ensure the highest quality & safety standards
- Eyelet in bell housing allows locking by cable ties & complies with WHS requirements

- LV & HV options available
- Rigid guards or flexible style hose cater for most requirements