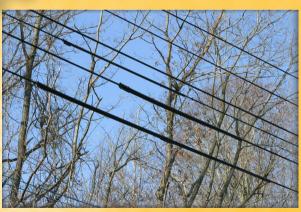

# **Jumper Wire Guards**

IPEP | 10m x 35mm | EVA

Flexible hose for covering Bonds, Bridges & Jumper Wires