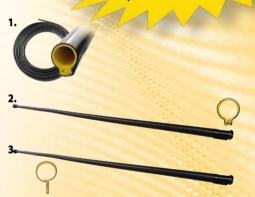

## **Recommended Products**

DB35ARB | 2.5m x 35mm

DB35ARB125 | 1.25m x 35mm

DB45A | 2.5m x 45mm

AS 4202 650V ASTM F712 14.6KV

**Recommended Products** 

■ 1. TPP15 | 60m x 15mm roll | EVA Black outer, Yellow inner safety feature | Electrically tested to ASTM F 712 Class 2 14.6KV\*

2. TPP20 | 3m x 20mm male / female lengths | HDPE, Black Outer, Yellow inner safety feature | ASTM F 712 Class 2 14.6KV\*
3. TPP35 | 3m x 35mm male / female lengths | HDPE, Black Outer, Yellow inner safety feature | ASTM F 712 Class 2 14.6KV\*