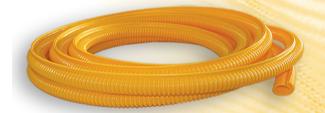

# **Jumper Wire Guards**

IPEP | 10m x 35mm | EVA

Flexible hose for covering Bonds, Bridges & Jumper Wires