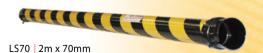

2. TPP20 | 3m x 20mm male / female lengths | HDPE, Black Outer, Yellow inner safety feature | ASTM F 712 Class 2 14.6KV\*
3. TPP35 | 3m x 35mm male / female lengths | HDPE, Black Outer, Yellow inner safety feature | ASTM F 712 Class 2 14.6KV\*