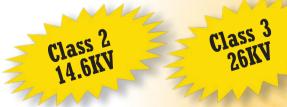

## **Recommended Products**

45B | 2m x 45mm male/female lengths PE, Yellow outer, Black inner safety feature ASTM F 712, Class 2 14.6KV\*

DB35B | 2m x 35mm male/female lengths PE, Orange outer, Black inner safety feature ASTM F 712, Class 3 26KV\*